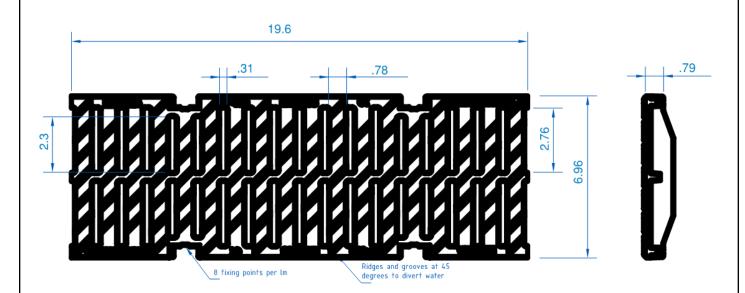

## **MULTIV 150**

D Ductile Cast Iron Slotted

| PART NUMBER | <u>DIMENSIONS</u> | FREE AREA     |
|-------------|-------------------|---------------|
| FNHX150RGDM | 19.6" [498MM]     | 51.35 SQ. IN. |